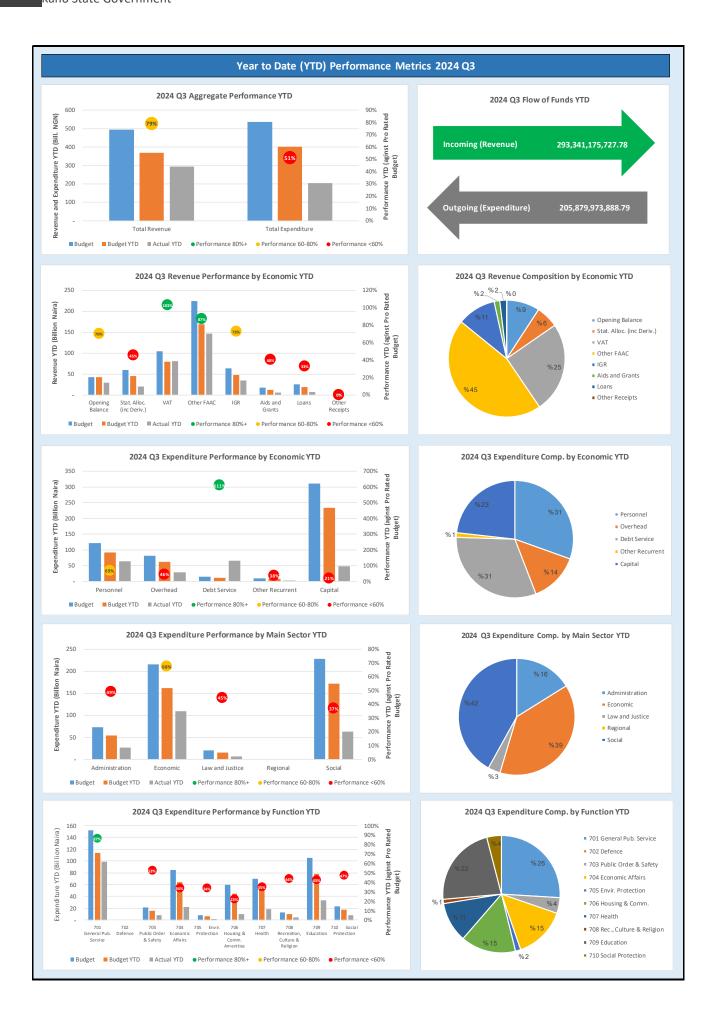

#### 1.B Revenue Performance

The Revenue comprises of the:

- i. Recurrent Revenue
- ii. Capital Receipts

In the 2024 Budget, the Total Revenue was projected to be **437,338,312,787.93** as original Budget and **₹536,559,816,357.84** as Revised Figure. The actual revenue for the 2024 (Q1 - Q3) is **₹323,637,315,726.06** which gives a revenue performance of **60.3%** for revised budget from January-September 2024.

The 2024 Recurrent Revenue Budget (which comprise Government Share of FAAC and the Independent Revenue) was projected to be \(\mathbb{H}454,882,162,122.09\) as a revised with an actual of \(\mathbb{H}\) 282,156,743,541.00 for the third quarter January to September resulting to a Performance 62.0%, out of which the Government share of FAAC is \(\mathbb{H}388,925,287,581.09\) with an actual of \(\mathbb{H}247,578,086,858.87\) for the quarter under review resulting to a performance of 63.7%. while the Independent Revenue was projected to be \(\mathbb{H}65,956,874,541.00\) with an actual of \(\mathbb{H}34,578,656,682.13\) for the quarter under review resulting to a Performance of 52.4%. The Capital Receipts was projected to \(51,708,217,336.04\) with an actual of \(\mathbb{H}11,184,432,186.78\) as draw dawn data in the third quarter resulting to a Performance of \(21.6\)%. However, it is equally important to note that efforts are on-going to create effective strategy amongst MDAs to ensure timely availability of data with regards to capital receipts performance.

### 1.C Recurrent Expenditure Performance

The Recurrent Expenditure is divided into:

- i. The Personnel Cost
- ii. Other Recurrent Expenditure

The 2024 Recurrent Expenditure (Comprise Personnel Cost and Overhead Cost) Budget was projected to be **№ 225,629,527,474.07** as in the final budget with an actual of **№ 158,059,762,370.43** for the third quarter **resulting** to a Performance of **70%.** The Personnel cost was projected to be **№ 121,099,246,175.26** with an actual of **№** 62,728,867,848.88 or 51.8% in the third quarter of the year 2024. The Other Recurrent Expenditure was projected to be N104,530,281,298.81 with an actual of **№** 95,330,894,521.55 resulting to a Performance of 91.1%. Due to over expenditure of some MDAs resulting from underestimation and unexpected issues being observed in the course of budget implementation.

### 1.D Capital Expenditure Performance

The Capital Expenditure was projected to be \$310,802,535,245.43 with an actual of \$47,820,211,518.36 for the third quarter resulting to a Performance of 15.4 %. These shows a lot of gaps in terms integration of loans and grants with capital expenditure money from the treasury which will be address in the subsequent year.

#### 1.E Conclusions

In Conclusion, the 2024 original Budget size was projected to be ★ 437,338,312,787.93 with Supplementary Budget change approved figure to 536,559,816,357.84 giving an actual revenue performance of ★ 323,637,315,726.06 for the third quarter representing 60.1% achievement with corresponding expenditure of ★205,879,973,888.79 which represent 38.3%. The state is also working hard so as to improve the performance particularly integration of capital receipts component with capital expenditure amount which is a serious gap from MDAs that are receiving capital receipts.

#### Kano State Government 2024 Q3 Budget Performance Report - Summary

| 15,810,985,989.93  |                                                                                                                                                                                                                                                                         |                                                                                                                                                                                                                                                                                                                                                                                                                                                                                                         | to Date (Q1-Q3)                                                                                                                                                                                                                                                                                                                                                                                                                                                                                                                                                                                                                                                                                                                                                                                                                                                                                                                                                                                                                                                                                                     | Date against 2024<br>Revised Budget                                                                                                                                                                                                                                                                                                                                                                                                                                                                                                                                                                                                                                                                                                                                                                                                                                                                                                                                                                                                                                                                                                                                                                                                                                                                                                                                                   |
|--------------------|-------------------------------------------------------------------------------------------------------------------------------------------------------------------------------------------------------------------------------------------------------------------------|---------------------------------------------------------------------------------------------------------------------------------------------------------------------------------------------------------------------------------------------------------------------------------------------------------------------------------------------------------------------------------------------------------------------------------------------------------------------------------------------------------|---------------------------------------------------------------------------------------------------------------------------------------------------------------------------------------------------------------------------------------------------------------------------------------------------------------------------------------------------------------------------------------------------------------------------------------------------------------------------------------------------------------------------------------------------------------------------------------------------------------------------------------------------------------------------------------------------------------------------------------------------------------------------------------------------------------------------------------------------------------------------------------------------------------------------------------------------------------------------------------------------------------------------------------------------------------------------------------------------------------------|---------------------------------------------------------------------------------------------------------------------------------------------------------------------------------------------------------------------------------------------------------------------------------------------------------------------------------------------------------------------------------------------------------------------------------------------------------------------------------------------------------------------------------------------------------------------------------------------------------------------------------------------------------------------------------------------------------------------------------------------------------------------------------------------------------------------------------------------------------------------------------------------------------------------------------------------------------------------------------------------------------------------------------------------------------------------------------------------------------------------------------------------------------------------------------------------------------------------------------------------------------------------------------------------------------------------------------------------------------------------------------------|
| 12,010,902,909.93  | 42,284,863,374.41                                                                                                                                                                                                                                                       | •                                                                                                                                                                                                                                                                                                                                                                                                                                                                                                       | 29,696,437,000.00                                                                                                                                                                                                                                                                                                                                                                                                                                                                                                                                                                                                                                                                                                                                                                                                                                                                                                                                                                                                                                                                                                   | 70.2%                                                                                                                                                                                                                                                                                                                                                                                                                                                                                                                                                                                                                                                                                                                                                                                                                                                                                                                                                                                                                                                                                                                                                                                                                                                                                                                                                                                 |
| 379,762,289,575.00 | 452,382,162,122.09                                                                                                                                                                                                                                                      | 103,396,371,720.26                                                                                                                                                                                                                                                                                                                                                                                                                                                                                      | 282,156,743,541.00                                                                                                                                                                                                                                                                                                                                                                                                                                                                                                                                                                                                                                                                                                                                                                                                                                                                                                                                                                                                                                                                                                  | 62.4%                                                                                                                                                                                                                                                                                                                                                                                                                                                                                                                                                                                                                                                                                                                                                                                                                                                                                                                                                                                                                                                                                                                                                                                                                                                                                                                                                                                 |
| 277,805,415,034.00 | 388,925,287,581.09                                                                                                                                                                                                                                                      | 88,132,983,413.50                                                                                                                                                                                                                                                                                                                                                                                                                                                                                       | 247,578,086,858.87                                                                                                                                                                                                                                                                                                                                                                                                                                                                                                                                                                                                                                                                                                                                                                                                                                                                                                                                                                                                                                                                                                  | 63.7%                                                                                                                                                                                                                                                                                                                                                                                                                                                                                                                                                                                                                                                                                                                                                                                                                                                                                                                                                                                                                                                                                                                                                                                                                                                                                                                                                                                 |
| 101,956,874,541.00 | 63,456,874,541.00                                                                                                                                                                                                                                                       | 15,263,388,306.76                                                                                                                                                                                                                                                                                                                                                                                                                                                                                       | 34,578,656,682.13                                                                                                                                                                                                                                                                                                                                                                                                                                                                                                                                                                                                                                                                                                                                                                                                                                                                                                                                                                                                                                                                                                   | 54.5%                                                                                                                                                                                                                                                                                                                                                                                                                                                                                                                                                                                                                                                                                                                                                                                                                                                                                                                                                                                                                                                                                                                                                                                                                                                                                                                                                                                 |
| 157,503,218,483.72 | 225,629,527,474.07                                                                                                                                                                                                                                                      | 34,098,104,349.24                                                                                                                                                                                                                                                                                                                                                                                                                                                                                       | 158,059,762,370.43                                                                                                                                                                                                                                                                                                                                                                                                                                                                                                                                                                                                                                                                                                                                                                                                                                                                                                                                                                                                                                                                                                  | 70.1%                                                                                                                                                                                                                                                                                                                                                                                                                                                                                                                                                                                                                                                                                                                                                                                                                                                                                                                                                                                                                                                                                                                                                                                                                                                                                                                                                                                 |
| 87,465,825,287.75  | 121,099,246,175.26                                                                                                                                                                                                                                                      | 20,623,658,262.57                                                                                                                                                                                                                                                                                                                                                                                                                                                                                       | 62,728,867,848.88                                                                                                                                                                                                                                                                                                                                                                                                                                                                                                                                                                                                                                                                                                                                                                                                                                                                                                                                                                                                                                                                                                   | 51.8%                                                                                                                                                                                                                                                                                                                                                                                                                                                                                                                                                                                                                                                                                                                                                                                                                                                                                                                                                                                                                                                                                                                                                                                                                                                                                                                                                                                 |
| 70,037,393,195.97  | 104,530,281,298.81                                                                                                                                                                                                                                                      | 13,474,446,086.67                                                                                                                                                                                                                                                                                                                                                                                                                                                                                       | 95,330,894,521.55                                                                                                                                                                                                                                                                                                                                                                                                                                                                                                                                                                                                                                                                                                                                                                                                                                                                                                                                                                                                                                                                                                   | 91.2%                                                                                                                                                                                                                                                                                                                                                                                                                                                                                                                                                                                                                                                                                                                                                                                                                                                                                                                                                                                                                                                                                                                                                                                                                                                                                                                                                                                 |
|                    |                                                                                                                                                                                                                                                                         |                                                                                                                                                                                                                                                                                                                                                                                                                                                                                                         |                                                                                                                                                                                                                                                                                                                                                                                                                                                                                                                                                                                                                                                                                                                                                                                                                                                                                                                                                                                                                                                                                                                     |                                                                                                                                                                                                                                                                                                                                                                                                                                                                                                                                                                                                                                                                                                                                                                                                                                                                                                                                                                                                                                                                                                                                                                                                                                                                                                                                                                                       |
| 54,757,499,623.67  | 81,362,640,261.58                                                                                                                                                                                                                                                       | 8,355,391,251.41                                                                                                                                                                                                                                                                                                                                                                                                                                                                                        | 28,162,952,332.82                                                                                                                                                                                                                                                                                                                                                                                                                                                                                                                                                                                                                                                                                                                                                                                                                                                                                                                                                                                                                                                                                                   | 34.6%                                                                                                                                                                                                                                                                                                                                                                                                                                                                                                                                                                                                                                                                                                                                                                                                                                                                                                                                                                                                                                                                                                                                                                                                                                                                                                                                                                                 |
| 15,279,893,572.31  | 23,167,641,037.23                                                                                                                                                                                                                                                       | 5,119,054,835.26                                                                                                                                                                                                                                                                                                                                                                                                                                                                                        | 67,167,942,188.73                                                                                                                                                                                                                                                                                                                                                                                                                                                                                                                                                                                                                                                                                                                                                                                                                                                                                                                                                                                                                                                                                                   | 289.9%                                                                                                                                                                                                                                                                                                                                                                                                                                                                                                                                                                                                                                                                                                                                                                                                                                                                                                                                                                                                                                                                                                                                                                                                                                                                                                                                                                                |
| 238,070,057,081.21 | 269,037,498,022.43                                                                                                                                                                                                                                                      | 69,298,267,371.02                                                                                                                                                                                                                                                                                                                                                                                                                                                                                       | 153,793,418,170.57                                                                                                                                                                                                                                                                                                                                                                                                                                                                                                                                                                                                                                                                                                                                                                                                                                                                                                                                                                                                                                                                                                  | 57.2%                                                                                                                                                                                                                                                                                                                                                                                                                                                                                                                                                                                                                                                                                                                                                                                                                                                                                                                                                                                                                                                                                                                                                                                                                                                                                                                                                                                 |
| 41,765,037,223.00  | 41,765,037,223.00                                                                                                                                                                                                                                                       | -                                                                                                                                                                                                                                                                                                                                                                                                                                                                                                       | 11,184,432,186.78                                                                                                                                                                                                                                                                                                                                                                                                                                                                                                                                                                                                                                                                                                                                                                                                                                                                                                                                                                                                                                                                                                   | 26.8%                                                                                                                                                                                                                                                                                                                                                                                                                                                                                                                                                                                                                                                                                                                                                                                                                                                                                                                                                                                                                                                                                                                                                                                                                                                                                                                                                                                 |
| 16,699,855,183.60  | 16,699,855,183.60                                                                                                                                                                                                                                                       | -                                                                                                                                                                                                                                                                                                                                                                                                                                                                                                       | 5,025,455,847.51                                                                                                                                                                                                                                                                                                                                                                                                                                                                                                                                                                                                                                                                                                                                                                                                                                                                                                                                                                                                                                                                                                    | 30.1%                                                                                                                                                                                                                                                                                                                                                                                                                                                                                                                                                                                                                                                                                                                                                                                                                                                                                                                                                                                                                                                                                                                                                                                                                                                                                                                                                                                 |
| 25,065,182,039.40  | 25,065,182,039.40                                                                                                                                                                                                                                                       | -                                                                                                                                                                                                                                                                                                                                                                                                                                                                                                       | 6,158,976,339.27                                                                                                                                                                                                                                                                                                                                                                                                                                                                                                                                                                                                                                                                                                                                                                                                                                                                                                                                                                                                                                                                                                    | 24.6%                                                                                                                                                                                                                                                                                                                                                                                                                                                                                                                                                                                                                                                                                                                                                                                                                                                                                                                                                                                                                                                                                                                                                                                                                                                                                                                                                                                 |
| 279,835,094,304.21 | 310,802,535,245.43                                                                                                                                                                                                                                                      | 23,580,243,937.72                                                                                                                                                                                                                                                                                                                                                                                                                                                                                       | 47,820,211,518.36                                                                                                                                                                                                                                                                                                                                                                                                                                                                                                                                                                                                                                                                                                                                                                                                                                                                                                                                                                                                                                                                                                   | 15.4%                                                                                                                                                                                                                                                                                                                                                                                                                                                                                                                                                                                                                                                                                                                                                                                                                                                                                                                                                                                                                                                                                                                                                                                                                                                                                                                                                                                 |
| 279,835,094,304.21 | 310,802,535,245.43                                                                                                                                                                                                                                                      | 23,580,243,937.72                                                                                                                                                                                                                                                                                                                                                                                                                                                                                       | 47,820,211,518.36                                                                                                                                                                                                                                                                                                                                                                                                                                                                                                                                                                                                                                                                                                                                                                                                                                                                                                                                                                                                                                                                                                   | 15.4%                                                                                                                                                                                                                                                                                                                                                                                                                                                                                                                                                                                                                                                                                                                                                                                                                                                                                                                                                                                                                                                                                                                                                                                                                                                                                                                                                                                 |
| 437,338,312,787.93 | 536,432,062,719.50                                                                                                                                                                                                                                                      | 103,396,371,720.26                                                                                                                                                                                                                                                                                                                                                                                                                                                                                      | 323,037,612,727.78                                                                                                                                                                                                                                                                                                                                                                                                                                                                                                                                                                                                                                                                                                                                                                                                                                                                                                                                                                                                                                                                                                  | 60.2%                                                                                                                                                                                                                                                                                                                                                                                                                                                                                                                                                                                                                                                                                                                                                                                                                                                                                                                                                                                                                                                                                                                                                                                                                                                                                                                                                                                 |
| 437,338,312,787.93 | 536,432,062,719.50                                                                                                                                                                                                                                                      | 57,678,348,286.96                                                                                                                                                                                                                                                                                                                                                                                                                                                                                       | 205,879,973,888.79                                                                                                                                                                                                                                                                                                                                                                                                                                                                                                                                                                                                                                                                                                                                                                                                                                                                                                                                                                                                                                                                                                  | 38.4%                                                                                                                                                                                                                                                                                                                                                                                                                                                                                                                                                                                                                                                                                                                                                                                                                                                                                                                                                                                                                                                                                                                                                                                                                                                                                                                                                                                 |
|                    | 277,805,415,034.00 101,956,874,541.00  157,503,218,483.72 87,465,825,287.75 70,037,393,195.97  54,757,499,623.67 15,279,893,572.31  238,070,057,081.21  41,765,037,223.00 16,699,855,183.60 25,065,182,039.40  279,835,094,304.21 279,835,094,304.21 437,338,312,787.93 | 277,805,415,034.00 388,925,287,581.09 101,956,874,541.00 63,456,874,541.00  157,503,218,483.72 225,629,527,474.07 87,465,825,287.75 121,099,246,175.26 70,037,393,195.97 104,530,281,298.81  54,757,499,623.67 81,362,640,261.58 15,279,893,572.31 23,167,641,037.23  238,070,057,081.21 269,037,498,022.43  41,765,037,223.00 41,765,037,223.00 16,699,855,183.60 25,065,182,039.40  279,835,094,304.21 310,802,535,245.43 279,835,094,304.21 310,802,535,245.43 437,338,312,787.93 536,432,062,719.50 | 277,805,415,034.00         388,925,287,581.09         88,132,983,413.50           101,956,874,541.00         63,456,874,541.00         15,263,388,306.76           157,503,218,483.72         225,629,527,474.07         34,098,104,349.24           87,465,825,287.75         121,099,246,175.26         20,623,658,262.57           70,037,393,195.97         104,530,281,298.81         13,474,446,086.67           54,757,499,623.67         81,362,640,261.58         8,355,391,251.41           15,279,893,572.31         23,167,641,037.23         5,119,054,835.26           238,070,057,081.21         269,037,498,022.43         69,298,267,371.02           41,765,037,223.00         41,765,037,223.00         -           16,699,855,183.60         16,699,855,183.60         -           25,065,182,039.40         25,065,182,039.40         -           279,835,094,304.21         310,802,535,245.43         23,580,243,937.72           279,835,094,304.21         310,802,535,245.43         23,580,243,937.72           437,338,312,787.93         536,432,062,719.50         103,396,371,720.26 | 277,805,415,034.00         388,925,287,581.09         88,132,983,413.50         247,578,086,858.87           101,956,874,541.00         63,456,874,541.00         15,263,388,306.76         34,578,656,682.13           157,503,218,483.72         225,629,527,474.07         34,098,104,349.24         158,059,762,370.43           87,465,825,287.75         121,099,246,175.26         20,623,658,262.57         62,728,867,848.88           70,037,393,195.97         104,530,281,298.81         13,474,446,086.67         95,330,894,521.55           54,757,499,623.67         81,362,640,261.58         8,355,391,251.41         28,162,952,332.82           15,279,893,572.31         23,167,641,037.23         5,119,054,835.26         67,167,942,188.73           238,070,057,081.21         269,037,498,022.43         69,298,267,371.02         153,793,418,170.57           41,765,037,223.00         41,765,037,223.00         -         11,184,432,186.78           16,699,855,183.60         16,699,855,183.60         -         5,025,455,847.51           25,065,182,039.40         25,065,182,039.40         -         6,158,976,339.27           279,835,094,304.21         310,802,535,245.43         23,580,243,937.72         47,820,211,518.36           437,338,312,787.93         536,432,062,719.50         103,396,371,720.26         323,037,612,727.78 |