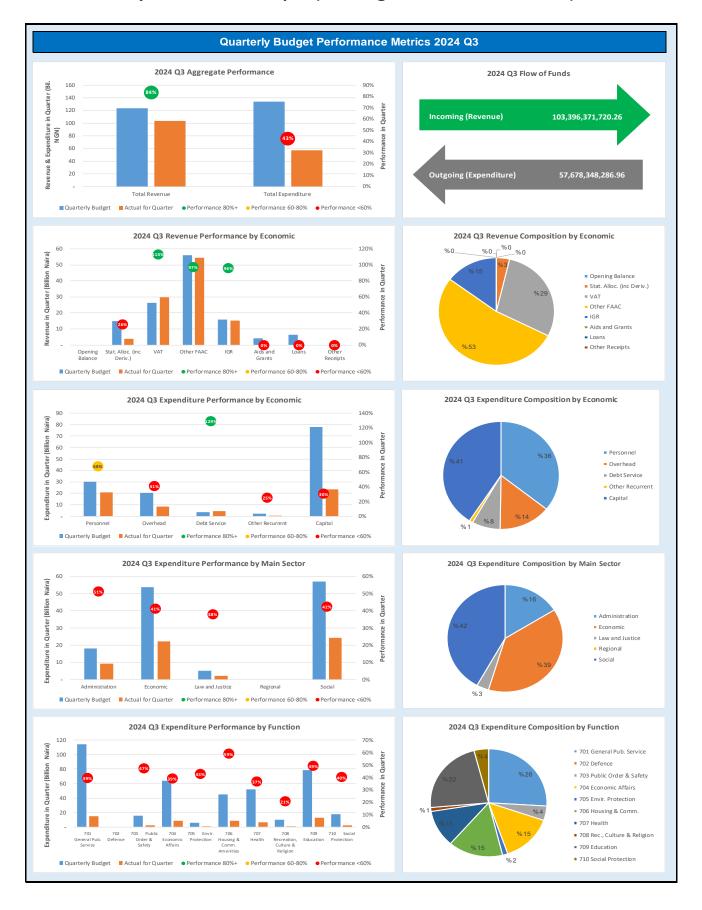

#### 1.B Revenue Performance

The Revenue comprises of the:

- i. Recurrent Revenue
- ii. Capital Receipts

In the 2024 Budget, the Total Revenue was projected to be **437,338,312,787.93** as original Budget and **₹536,559,816,357.84** as Revised Figure. The actual revenue for the 2024 (Q1 - Q3) is **₹323,637,315,726.06** which gives a revenue performance of **60.3%** for revised budget from January-September 2024.

The 2024 Recurrent Revenue Budget (which comprise Government Share of FAAC and the Independent Revenue) was projected to be \(\mathbb{H}454,882,162,122.09\) as a revised with an actual of \(\mathbb{H}\) 282,156,743,541.00 for the third quarter January to September resulting to a Performance 62.0%, out of which the Government share of FAAC is \(\mathbb{H}388,925,287,581.09\) with an actual of \(\mathbb{H}247,578,086,858.87\) for the quarter under review resulting to a performance of 63.7%. while the Independent Revenue was projected to be \(\mathbb{H}65,956,874,541.00\) with an actual of \(\mathbb{H}34,578,656,682.13\) for the quarter under review resulting to a Performance of 52.4%. The Capital Receipts was projected to \(51,708,217,336.04\) with an actual of \(\mathbb{H}11,184,432,186.78\) as draw dawn data in the third quarter resulting to a Performance of \(21.6\)%. However, it is equally important to note that efforts are on-going to create effective strategy amongst MDAs to ensure timely availability of data with regards to capital receipts performance.

### 1.C Recurrent Expenditure Performance

The Recurrent Expenditure is divided into:

- i. The Personnel Cost
- ii. Other Recurrent Expenditure

The 2024 Recurrent Expenditure (Comprise Personnel Cost and Overhead Cost) Budget was projected to be **№ 225,629,527,474.07** as in the final budget with an actual of **№ 158,059,762,370.43** for the third quarter **resulting** to a Performance of **70%.** The Personnel cost was projected to be **№ 121,099,246,175.26** with an actual of **№** 62,728,867,848.88 or 51.8% in the third quarter of the year 2024. The Other Recurrent Expenditure was projected to be N104,530,281,298.81 with an actual of **№** 95,330,894,521.55 resulting to a Performance of 91.1%. Due to over expenditure of some MDAs resulting from underestimation and unexpected issues being observed in the course of budget implementation.

### 1.D Capital Expenditure Performance

The Capital Expenditure was projected to be \$310,802,535,245.43 with an actual of \$47,820,211,518.36 for the third quarter resulting to a Performance of 15.4 %. These shows a lot of gaps in terms integration of loans and grants with capital expenditure money from the treasury which will be address in the subsequent year.

#### 1.E Conclusions

In Conclusion, the 2024 original Budget size was projected to be ★ 437,338,312,787.93 with Supplementary Budget change approved figure to 536,559,816,357.84 giving an actual revenue performance of ★ 323,637,315,726.06 for the third quarter representing 60.1% achievement with corresponding expenditure of ★205,879,973,888.79 which represent 38.3%. The state is also working hard so as to improve the performance particularly integration of capital receipts component with capital expenditure amount which is a serious gap from MDAs that are receiving capital receipts.

#### Kano State Government 2024 Q3 Budget Performance Report - Summary

| 15,810,985,989.93  |                                                                                                                                                                                                                                                                         |                                                                                                                                                                                                                                                                                                                                                                                                                                                                                                         | to Date (Q1-Q3)                                                                                                                                                                                                                                                                                                                                                                                                                                                                                                                                                                                                                                                                                                                                                                                                                                                                                                                                                                                                                                                                                                     | Date against 2024<br>Revised Budget                                                                                                                                                                                                                                                                                                                                                                                                                                                                                                                                                                                                                                                                                                                                                                                                                                                                                                                                                                                                                                                                                                                                                                                                                                                                                                                                                   |
|--------------------|-------------------------------------------------------------------------------------------------------------------------------------------------------------------------------------------------------------------------------------------------------------------------|---------------------------------------------------------------------------------------------------------------------------------------------------------------------------------------------------------------------------------------------------------------------------------------------------------------------------------------------------------------------------------------------------------------------------------------------------------------------------------------------------------|---------------------------------------------------------------------------------------------------------------------------------------------------------------------------------------------------------------------------------------------------------------------------------------------------------------------------------------------------------------------------------------------------------------------------------------------------------------------------------------------------------------------------------------------------------------------------------------------------------------------------------------------------------------------------------------------------------------------------------------------------------------------------------------------------------------------------------------------------------------------------------------------------------------------------------------------------------------------------------------------------------------------------------------------------------------------------------------------------------------------|---------------------------------------------------------------------------------------------------------------------------------------------------------------------------------------------------------------------------------------------------------------------------------------------------------------------------------------------------------------------------------------------------------------------------------------------------------------------------------------------------------------------------------------------------------------------------------------------------------------------------------------------------------------------------------------------------------------------------------------------------------------------------------------------------------------------------------------------------------------------------------------------------------------------------------------------------------------------------------------------------------------------------------------------------------------------------------------------------------------------------------------------------------------------------------------------------------------------------------------------------------------------------------------------------------------------------------------------------------------------------------------|
| 12,010,902,909.93  | 42,284,863,374.41                                                                                                                                                                                                                                                       | •                                                                                                                                                                                                                                                                                                                                                                                                                                                                                                       | 29,696,437,000.00                                                                                                                                                                                                                                                                                                                                                                                                                                                                                                                                                                                                                                                                                                                                                                                                                                                                                                                                                                                                                                                                                                   | 70.2%                                                                                                                                                                                                                                                                                                                                                                                                                                                                                                                                                                                                                                                                                                                                                                                                                                                                                                                                                                                                                                                                                                                                                                                                                                                                                                                                                                                 |
| 379,762,289,575.00 | 452,382,162,122.09                                                                                                                                                                                                                                                      | 103,396,371,720.26                                                                                                                                                                                                                                                                                                                                                                                                                                                                                      | 282,156,743,541.00                                                                                                                                                                                                                                                                                                                                                                                                                                                                                                                                                                                                                                                                                                                                                                                                                                                                                                                                                                                                                                                                                                  | 62.4%                                                                                                                                                                                                                                                                                                                                                                                                                                                                                                                                                                                                                                                                                                                                                                                                                                                                                                                                                                                                                                                                                                                                                                                                                                                                                                                                                                                 |
| 277,805,415,034.00 | 388,925,287,581.09                                                                                                                                                                                                                                                      | 88,132,983,413.50                                                                                                                                                                                                                                                                                                                                                                                                                                                                                       | 247,578,086,858.87                                                                                                                                                                                                                                                                                                                                                                                                                                                                                                                                                                                                                                                                                                                                                                                                                                                                                                                                                                                                                                                                                                  | 63.7%                                                                                                                                                                                                                                                                                                                                                                                                                                                                                                                                                                                                                                                                                                                                                                                                                                                                                                                                                                                                                                                                                                                                                                                                                                                                                                                                                                                 |
| 101,956,874,541.00 | 63,456,874,541.00                                                                                                                                                                                                                                                       | 15,263,388,306.76                                                                                                                                                                                                                                                                                                                                                                                                                                                                                       | 34,578,656,682.13                                                                                                                                                                                                                                                                                                                                                                                                                                                                                                                                                                                                                                                                                                                                                                                                                                                                                                                                                                                                                                                                                                   | 54.5%                                                                                                                                                                                                                                                                                                                                                                                                                                                                                                                                                                                                                                                                                                                                                                                                                                                                                                                                                                                                                                                                                                                                                                                                                                                                                                                                                                                 |
| 157,503,218,483.72 | 225,629,527,474.07                                                                                                                                                                                                                                                      | 34,098,104,349.24                                                                                                                                                                                                                                                                                                                                                                                                                                                                                       | 158,059,762,370.43                                                                                                                                                                                                                                                                                                                                                                                                                                                                                                                                                                                                                                                                                                                                                                                                                                                                                                                                                                                                                                                                                                  | 70.1%                                                                                                                                                                                                                                                                                                                                                                                                                                                                                                                                                                                                                                                                                                                                                                                                                                                                                                                                                                                                                                                                                                                                                                                                                                                                                                                                                                                 |
| 87,465,825,287.75  | 121,099,246,175.26                                                                                                                                                                                                                                                      | 20,623,658,262.57                                                                                                                                                                                                                                                                                                                                                                                                                                                                                       | 62,728,867,848.88                                                                                                                                                                                                                                                                                                                                                                                                                                                                                                                                                                                                                                                                                                                                                                                                                                                                                                                                                                                                                                                                                                   | 51.8%                                                                                                                                                                                                                                                                                                                                                                                                                                                                                                                                                                                                                                                                                                                                                                                                                                                                                                                                                                                                                                                                                                                                                                                                                                                                                                                                                                                 |
| 70,037,393,195.97  | 104,530,281,298.81                                                                                                                                                                                                                                                      | 13,474,446,086.67                                                                                                                                                                                                                                                                                                                                                                                                                                                                                       | 95,330,894,521.55                                                                                                                                                                                                                                                                                                                                                                                                                                                                                                                                                                                                                                                                                                                                                                                                                                                                                                                                                                                                                                                                                                   | 91.2%                                                                                                                                                                                                                                                                                                                                                                                                                                                                                                                                                                                                                                                                                                                                                                                                                                                                                                                                                                                                                                                                                                                                                                                                                                                                                                                                                                                 |
|                    |                                                                                                                                                                                                                                                                         |                                                                                                                                                                                                                                                                                                                                                                                                                                                                                                         |                                                                                                                                                                                                                                                                                                                                                                                                                                                                                                                                                                                                                                                                                                                                                                                                                                                                                                                                                                                                                                                                                                                     |                                                                                                                                                                                                                                                                                                                                                                                                                                                                                                                                                                                                                                                                                                                                                                                                                                                                                                                                                                                                                                                                                                                                                                                                                                                                                                                                                                                       |
| 54,757,499,623.67  | 81,362,640,261.58                                                                                                                                                                                                                                                       | 8,355,391,251.41                                                                                                                                                                                                                                                                                                                                                                                                                                                                                        | 28,162,952,332.82                                                                                                                                                                                                                                                                                                                                                                                                                                                                                                                                                                                                                                                                                                                                                                                                                                                                                                                                                                                                                                                                                                   | 34.6%                                                                                                                                                                                                                                                                                                                                                                                                                                                                                                                                                                                                                                                                                                                                                                                                                                                                                                                                                                                                                                                                                                                                                                                                                                                                                                                                                                                 |
| 15,279,893,572.31  | 23,167,641,037.23                                                                                                                                                                                                                                                       | 5,119,054,835.26                                                                                                                                                                                                                                                                                                                                                                                                                                                                                        | 67,167,942,188.73                                                                                                                                                                                                                                                                                                                                                                                                                                                                                                                                                                                                                                                                                                                                                                                                                                                                                                                                                                                                                                                                                                   | 289.9%                                                                                                                                                                                                                                                                                                                                                                                                                                                                                                                                                                                                                                                                                                                                                                                                                                                                                                                                                                                                                                                                                                                                                                                                                                                                                                                                                                                |
| 238,070,057,081.21 | 269,037,498,022.43                                                                                                                                                                                                                                                      | 69,298,267,371.02                                                                                                                                                                                                                                                                                                                                                                                                                                                                                       | 153,793,418,170.57                                                                                                                                                                                                                                                                                                                                                                                                                                                                                                                                                                                                                                                                                                                                                                                                                                                                                                                                                                                                                                                                                                  | 57.2%                                                                                                                                                                                                                                                                                                                                                                                                                                                                                                                                                                                                                                                                                                                                                                                                                                                                                                                                                                                                                                                                                                                                                                                                                                                                                                                                                                                 |
| 41,765,037,223.00  | 41,765,037,223.00                                                                                                                                                                                                                                                       | -                                                                                                                                                                                                                                                                                                                                                                                                                                                                                                       | 11,184,432,186.78                                                                                                                                                                                                                                                                                                                                                                                                                                                                                                                                                                                                                                                                                                                                                                                                                                                                                                                                                                                                                                                                                                   | 26.8%                                                                                                                                                                                                                                                                                                                                                                                                                                                                                                                                                                                                                                                                                                                                                                                                                                                                                                                                                                                                                                                                                                                                                                                                                                                                                                                                                                                 |
| 16,699,855,183.60  | 16,699,855,183.60                                                                                                                                                                                                                                                       | -                                                                                                                                                                                                                                                                                                                                                                                                                                                                                                       | 5,025,455,847.51                                                                                                                                                                                                                                                                                                                                                                                                                                                                                                                                                                                                                                                                                                                                                                                                                                                                                                                                                                                                                                                                                                    | 30.1%                                                                                                                                                                                                                                                                                                                                                                                                                                                                                                                                                                                                                                                                                                                                                                                                                                                                                                                                                                                                                                                                                                                                                                                                                                                                                                                                                                                 |
| 25,065,182,039.40  | 25,065,182,039.40                                                                                                                                                                                                                                                       | -                                                                                                                                                                                                                                                                                                                                                                                                                                                                                                       | 6,158,976,339.27                                                                                                                                                                                                                                                                                                                                                                                                                                                                                                                                                                                                                                                                                                                                                                                                                                                                                                                                                                                                                                                                                                    | 24.6%                                                                                                                                                                                                                                                                                                                                                                                                                                                                                                                                                                                                                                                                                                                                                                                                                                                                                                                                                                                                                                                                                                                                                                                                                                                                                                                                                                                 |
| 279,835,094,304.21 | 310,802,535,245.43                                                                                                                                                                                                                                                      | 23,580,243,937.72                                                                                                                                                                                                                                                                                                                                                                                                                                                                                       | 47,820,211,518.36                                                                                                                                                                                                                                                                                                                                                                                                                                                                                                                                                                                                                                                                                                                                                                                                                                                                                                                                                                                                                                                                                                   | 15.4%                                                                                                                                                                                                                                                                                                                                                                                                                                                                                                                                                                                                                                                                                                                                                                                                                                                                                                                                                                                                                                                                                                                                                                                                                                                                                                                                                                                 |
| 279,835,094,304.21 | 310,802,535,245.43                                                                                                                                                                                                                                                      | 23,580,243,937.72                                                                                                                                                                                                                                                                                                                                                                                                                                                                                       | 47,820,211,518.36                                                                                                                                                                                                                                                                                                                                                                                                                                                                                                                                                                                                                                                                                                                                                                                                                                                                                                                                                                                                                                                                                                   | 15.4%                                                                                                                                                                                                                                                                                                                                                                                                                                                                                                                                                                                                                                                                                                                                                                                                                                                                                                                                                                                                                                                                                                                                                                                                                                                                                                                                                                                 |
| 437,338,312,787.93 | 536,432,062,719.50                                                                                                                                                                                                                                                      | 103,396,371,720.26                                                                                                                                                                                                                                                                                                                                                                                                                                                                                      | 323,037,612,727.78                                                                                                                                                                                                                                                                                                                                                                                                                                                                                                                                                                                                                                                                                                                                                                                                                                                                                                                                                                                                                                                                                                  | 60.2%                                                                                                                                                                                                                                                                                                                                                                                                                                                                                                                                                                                                                                                                                                                                                                                                                                                                                                                                                                                                                                                                                                                                                                                                                                                                                                                                                                                 |
| 437,338,312,787.93 | 536,432,062,719.50                                                                                                                                                                                                                                                      | 57,678,348,286.96                                                                                                                                                                                                                                                                                                                                                                                                                                                                                       | 205,879,973,888.79                                                                                                                                                                                                                                                                                                                                                                                                                                                                                                                                                                                                                                                                                                                                                                                                                                                                                                                                                                                                                                                                                                  | 38.4%                                                                                                                                                                                                                                                                                                                                                                                                                                                                                                                                                                                                                                                                                                                                                                                                                                                                                                                                                                                                                                                                                                                                                                                                                                                                                                                                                                                 |
|                    | 277,805,415,034.00 101,956,874,541.00  157,503,218,483.72 87,465,825,287.75 70,037,393,195.97  54,757,499,623.67 15,279,893,572.31  238,070,057,081.21  41,765,037,223.00 16,699,855,183.60 25,065,182,039.40  279,835,094,304.21 279,835,094,304.21 437,338,312,787.93 | 277,805,415,034.00 388,925,287,581.09 101,956,874,541.00 63,456,874,541.00  157,503,218,483.72 225,629,527,474.07 87,465,825,287.75 121,099,246,175.26 70,037,393,195.97 104,530,281,298.81  54,757,499,623.67 81,362,640,261.58 15,279,893,572.31 23,167,641,037.23  238,070,057,081.21 269,037,498,022.43  41,765,037,223.00 41,765,037,223.00 16,699,855,183.60 25,065,182,039.40  279,835,094,304.21 310,802,535,245.43 279,835,094,304.21 310,802,535,245.43 437,338,312,787.93 536,432,062,719.50 | 277,805,415,034.00         388,925,287,581.09         88,132,983,413.50           101,956,874,541.00         63,456,874,541.00         15,263,388,306.76           157,503,218,483.72         225,629,527,474.07         34,098,104,349.24           87,465,825,287.75         121,099,246,175.26         20,623,658,262.57           70,037,393,195.97         104,530,281,298.81         13,474,446,086.67           54,757,499,623.67         81,362,640,261.58         8,355,391,251.41           15,279,893,572.31         23,167,641,037.23         5,119,054,835.26           238,070,057,081.21         269,037,498,022.43         69,298,267,371.02           41,765,037,223.00         41,765,037,223.00         -           16,699,855,183.60         16,699,855,183.60         -           25,065,182,039.40         25,065,182,039.40         -           279,835,094,304.21         310,802,535,245.43         23,580,243,937.72           279,835,094,304.21         310,802,535,245.43         23,580,243,937.72           437,338,312,787.93         536,432,062,719.50         103,396,371,720.26 | 277,805,415,034.00         388,925,287,581.09         88,132,983,413.50         247,578,086,858.87           101,956,874,541.00         63,456,874,541.00         15,263,388,306.76         34,578,656,682.13           157,503,218,483.72         225,629,527,474.07         34,098,104,349.24         158,059,762,370.43           87,465,825,287.75         121,099,246,175.26         20,623,658,262.57         62,728,867,848.88           70,037,393,195.97         104,530,281,298.81         13,474,446,086.67         95,330,894,521.55           54,757,499,623.67         81,362,640,261.58         8,355,391,251.41         28,162,952,332.82           15,279,893,572.31         23,167,641,037.23         5,119,054,835.26         67,167,942,188.73           238,070,057,081.21         269,037,498,022.43         69,298,267,371.02         153,793,418,170.57           41,765,037,223.00         41,765,037,223.00         -         11,184,432,186.78           16,699,855,183.60         16,699,855,183.60         -         5,025,455,847.51           25,065,182,039.40         25,065,182,039.40         -         6,158,976,339.27           279,835,094,304.21         310,802,535,245.43         23,580,243,937.72         47,820,211,518.36           437,338,312,787.93         536,432,062,719.50         103,396,371,720.26         323,037,612,727.78 |