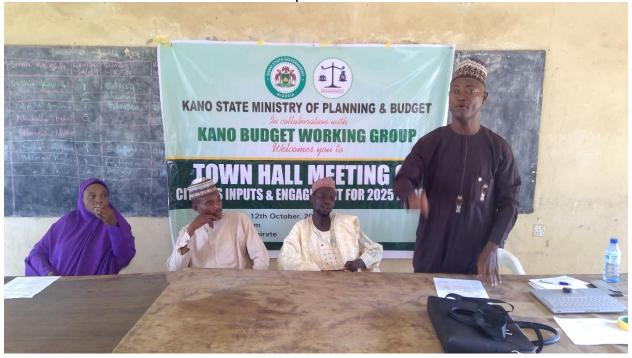

Kano Budget Working Group (KBWG) as an umbrella of CSOs working specifically to improve citizen participation in budget process in collaboration with Ministry of Planning and Budget (MoPB) organizes a town hall consultative meeting with all relevant stakeholders to intimate them on the ongoing preparatory stage of 2025 budget process. The participants which were drawn from 44-LGAs under five clusters (Rano, Karaye, Gaya, Bichi and Kano Central). Forty (40) participants (including traditional leaders, elderly group, youth, women, people with special needs) were selected from the LGAs within each cluster and three representatives of Ministry of Planning and Budget were in each cluster to ensure seamless conduct of the respective townhall meetings. In each cluster the session commenced with self-introduction, opening prayer by a volunteer and followed by welcoming remarks by CBO representative at each cluster. One representative of the ministry of planning of budget in each cluster delivered a goodwill message emphasizing on the importance attached to citizen participation in the budget process through monitoring and following up to relevant government institutions for project implementation. The objectives of the session were clarified by the facilitator attached to each cluster.