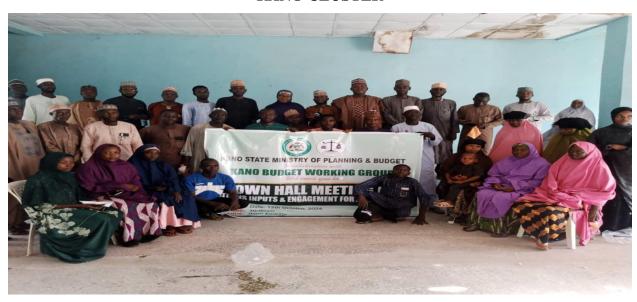

Kano Budget Working Group (KBWG) as an umbrella of CSOs working specifically to improve citizen participation in budget process in collaboration with Ministry of Planning and Budget (MoPB) organizes a town hall consultative meeting with all relevant stakeholders to intimate them on the ongoing preparatory stage of 2025 budget process. The participants which were drawn from 44-LGAs under five clusters (Rano, Karaye, Gaya, Bichi and Kano Central). Forty (40) participants (including traditional leaders, elderly group, youth, women, people with special needs) were selected from the LGAs within each cluster and three representatives of Ministry of Planning and Budget were in each cluster to ensure seamless conduct of the respective townhall meetings. In each cluster the session commenced with self-introduction, opening prayer by a volunteer and followed by welcoming remarks by CBO representative at each cluster. One representative of the ministry of planning of budget in each cluster delivered a goodwill message emphasizing on the importance attached to citizen participation in the budget process through monitoring and following up to relevant government institutions for project implementation. The objectives of the session were clarified by the facilitator attached to each cluster.