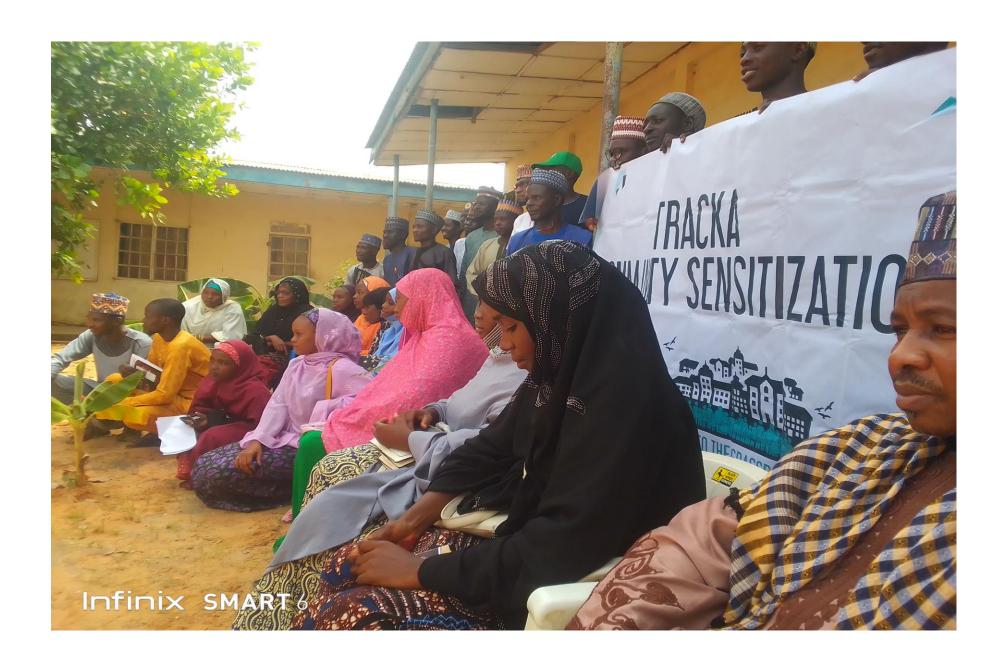

#### **Participants**

The meeting brought together a diverse group of participants from nine Local Government Areas (LGAs) under Gaya Emirate. These LGAs included Gaya, Ajingi, Albasu, Wudil, Garko, Warawa, D/kudu, Gezawa, and Gabasawa. The participants encompassed a broad cross-section of the community, including traditional leaders, elderly groups, youth, women, people with disabilities, and representatives from the Ministry of Planning and Budget.

- **4. General Overviews on Kano State Budget Process:** A representative from the Ministry of Planning and Budget, Alh Auwalu Ibrahim S/Dinki, provided an overview of the Kano State budget process, helping participants understand the budget's broader context.
- **5. Government Priorities:** The facilitator discussed the government's priorities to give participants insights into the state's focus areas.
- **6. About Previous Inputs Submitted:** The facilitator also addressed previous inputs submitted by citizens, emphasizing the importance of continuous engagement.
- **7. Inputs Generation Based on Key Sectors:** To ensure that the citizens' inputs were effectively gathered, a breakthrough session was conducted. Participants were divided into groups based on their respective Local Government Areas, and templates were distributed to assist them in prioritizing their demands in key sectors, including Education, Health, Water, Environment, Agriculture, and Infrastructure. This session was closely supervised by members of the Kano Budget Working Group and representatives from the Ministry of Planning and Budget. The session concluded with the successful achievement of its intended objectives.