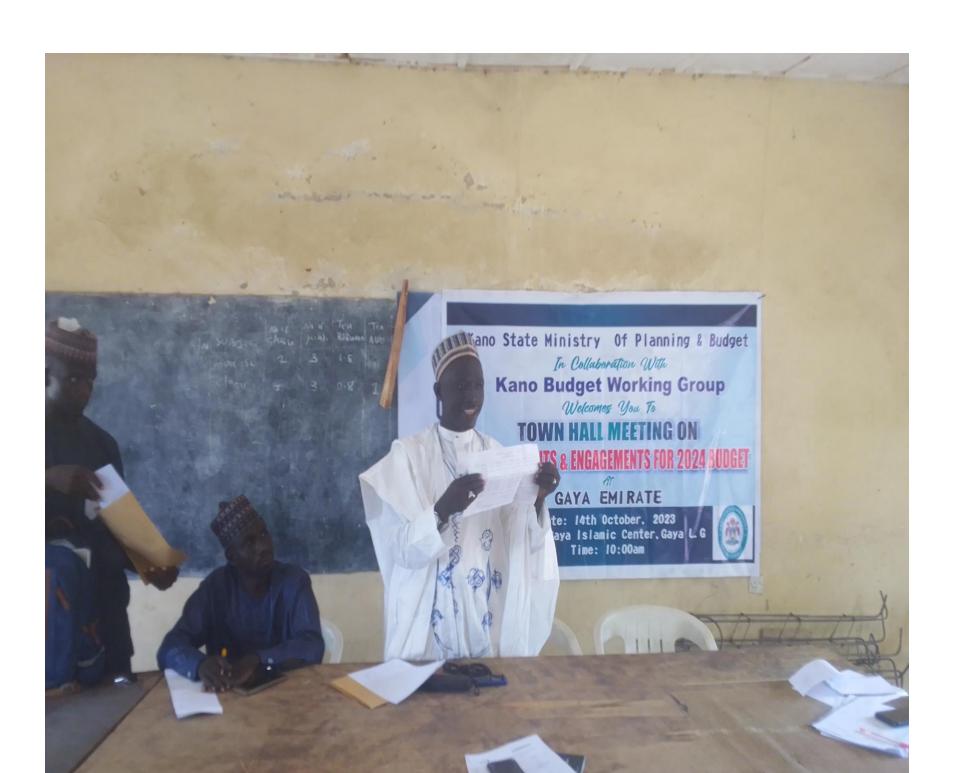

## Town Hall Meeting Report on Citizens' Inputs and Engagements for 2024 Budget

**Date:** October 15, 2023

Location: Gaya Emirate, Kano State

Organized by: Kano Budget Working Group in collaboration with Kano State Ministry of

#### Introduction

As the 2023 fiscal year draws to a close, the Kano Budget Working Group, in partnership with the Kano State Ministry of Planning and Budget, convened a Town Hall Consultative Meeting in Gaya Emirate. The primary objective of this meeting was to actively engage citizens in the process of generating, collecting, and collating their inputs into the 2024 Kano State budget. Key focus areas included education, health, agriculture, and infrastructure. Additionally, the event aimed to provide a general overview of the Kano State budget process, ensuring that participants had a clear understanding of the broader context.

#### **Meeting Agenda**

The meeting followed a structured agenda:

- **1. Arrival of Participants:** The event commenced with the arrival of all participants.
- 2. Opening Prayer: A volunteer led the assembly in an opening prayer to set the tone for the meeting.
- 3. Objectives of the Meeting: The convener, Idris Nuhu Gaya, presented the objectives of the meeting, emphasizing the importance of citizen engagement in the budgeting process.

- **4. General Overviews on Kano State Budget Process:** A representative from the Ministry of Planning and Budget, Alh Auwalu Ibrahim S/Dinki, provided an overview of the Kano State budget process, helping participants understand the budget's broader context.
- **5. Government Priorities:** The facilitator discussed the government's priorities to give participants insights into the state's focus areas.
- **6. About Previous Inputs Submitted:** The facilitator also addressed previous inputs submitted by citizens, emphasizing the importance of continuous engagement.
- **7. Inputs Generation Based on Key Sectors:** To ensure that the citizens' inputs were effectively gathered, a breakthrough session was conducted. Participants were divided into groups based on their respective Local Government Areas, and templates were distributed to assist them in prioritizing their demands in key sectors, including Education, Health, Water, Environment, Agriculture, and Infrastructure. This session was closely supervised by members of the Kano Budget Working Group and representatives from the Ministry of Planning and Budget. The session concluded with the successful achievement of its intended objectives.