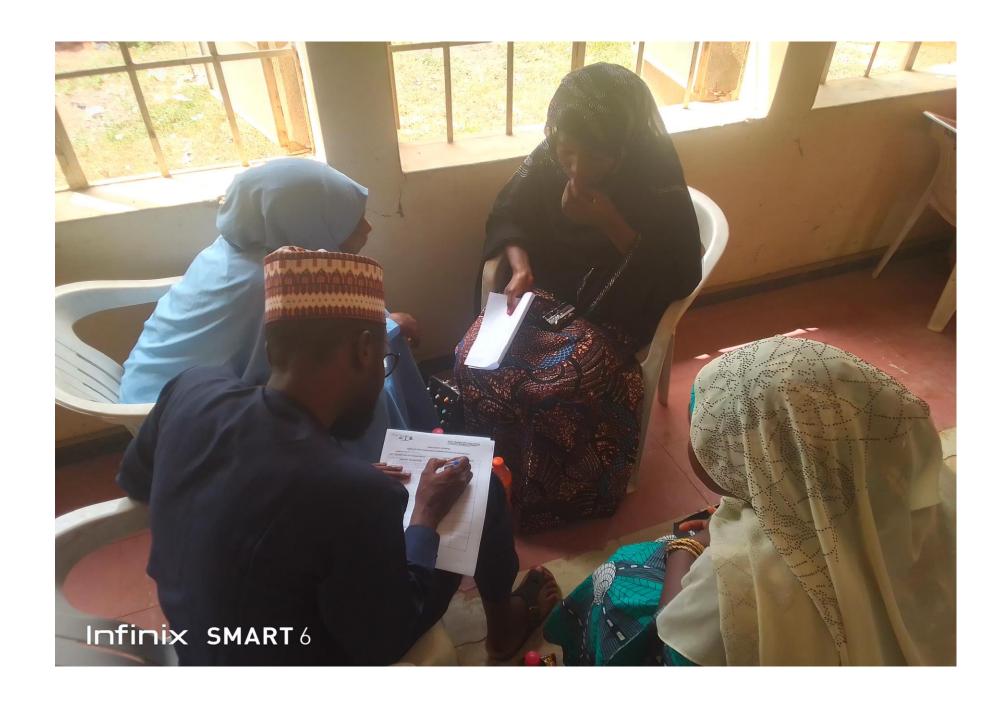

#### **Participants**

The meeting brought together a diverse group of participants from nine Local Government Areas (LGAs) under Gaya Emirate. These LGAs included Gaya, Ajingi, Albasu, Wudil, Garko, Warawa, D/kudu, Gezawa, and Gabasawa. The participants encompassed a broad cross-section of the community, including traditional leaders, elderly groups, youth, women, people with disabilities, and representatives from the Ministry of Planning and Budget.

- **4. General Overviews on Kano State Budget Process:** A representative from the Ministry of Planning and Budget, Alh Auwalu Ibrahim S/Dinki, provided an overview of the Kano State budget process, helping participants understand the budget's broader context.
- **5. Government Priorities:** The facilitator discussed the government's priorities to give participants insights into the state's focus areas.
- **6. About Previous Inputs Submitted:** The facilitator also addressed previous inputs submitted by citizens, emphasizing the importance of continuous engagement.
- **7. Inputs Generation Based on Key Sectors:** To ensure that the citizens' inputs were effectively gathered, a breakthrough session was conducted. Participants were divided into groups based on their respective Local Government Areas, and templates were distributed to assist them in prioritizing their demands in key sectors, including Education, Health, Water, Environment, Agriculture, and Infrastructure. This session was closely supervised by members of the Kano Budget Working Group and representatives from the Ministry of Planning and Budget. The session concluded with the successful achievement of its intended objectives.