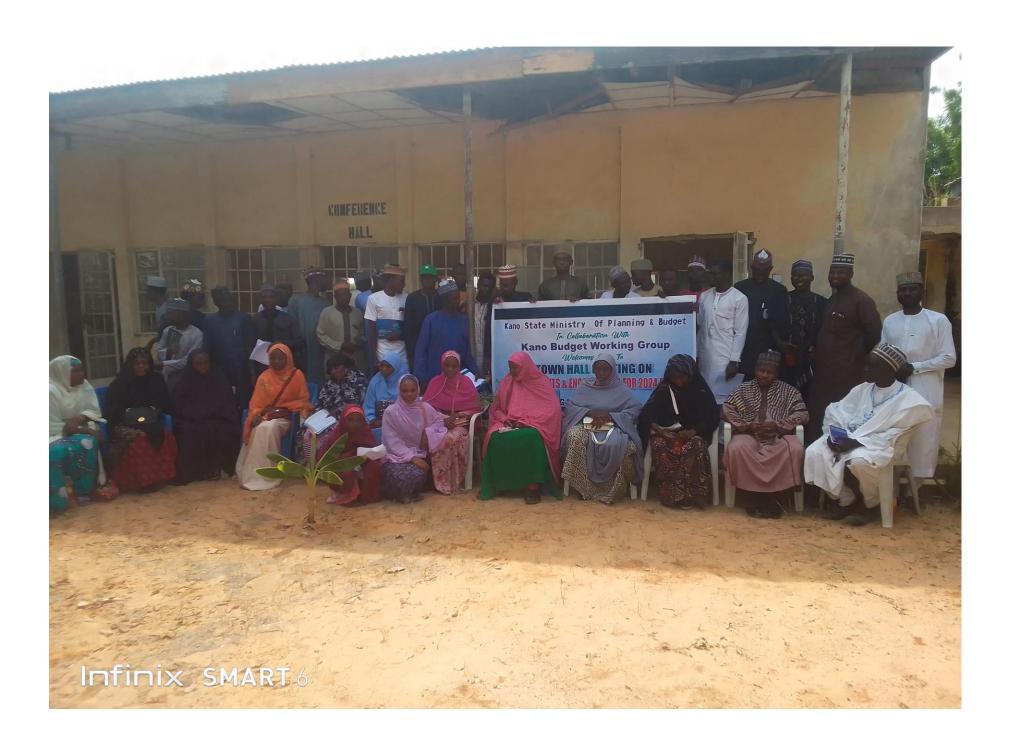

## Town Hall Meeting Report on Citizens' Inputs and Engagements for 2024 Budget

**Date:** October 15, 2023

Location: Gaya Emirate, Kano State

Organized by: Kano Budget Working Group in collaboration with Kano State Ministry of

#### Introduction

As the 2023 fiscal year draws to a close, the Kano Budget Working Group, in partnership with the Kano State Ministry of Planning and Budget, convened a Town Hall Consultative Meeting in Gaya Emirate. The primary objective of this meeting was to actively engage citizens in the process of generating, collecting, and collating their inputs into the 2024 Kano State budget. Key focus areas included education, health, agriculture, and infrastructure. Additionally, the event aimed to provide a general overview of the Kano State budget process, ensuring that participants had a clear understanding of the broader context.

#### **Participants**

The meeting brought together a diverse group of participants from nine Local Government Areas (LGAs) under Gaya Emirate. These LGAs included Gaya, Ajingi, Albasu, Wudil, Garko, Warawa, D/kudu, Gezawa, and Gabasawa. The participants encompassed a broad cross-section of the community, including traditional leaders, elderly groups, youth, women, people with disabilities, and representatives from the Ministry of Planning and Budget.