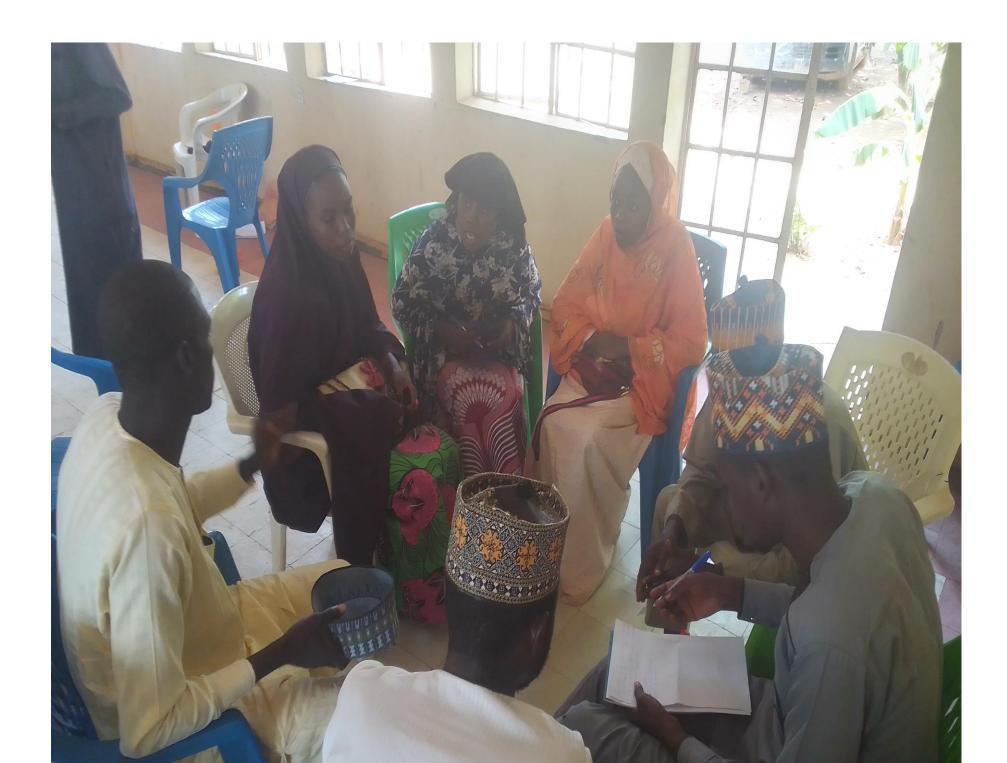

#### **Participants**

The meeting brought together a diverse group of participants from nine Local Government Areas (LGAs) under Gaya Emirate. These LGAs included Gaya, Ajingi, Albasu, Wudil, Garko, Warawa, D/kudu, Gezawa, and Gabasawa. The participants encompassed a broad cross-section of the community, including traditional leaders, elderly groups, youth, women, people with disabilities, and representatives from the Ministry of Planning and Budget.

- **4. General Overviews on Kano State Budget Process:** A representative from the Ministry of Planning and Budget, Alh Auwalu Ibrahim S/Dinki, provided an overview of the Kano State budget process, helping participants understand the budget's broader context.
- **5. Government Priorities:** The facilitator discussed the government's priorities to give participants insights into the state's focus areas.
- **6. About Previous Inputs Submitted:** The facilitator also addressed previous inputs submitted by citizens, emphasizing the importance of continuous engagement.
- **7. Inputs Generation Based on Key Sectors:** To ensure that the citizens' inputs were effectively gathered, a breakthrough session was conducted. Participants were divided into groups based on their respective Local Government Areas, and templates were distributed to assist them in prioritizing their demands in key sectors, including Education, Health, Water, Environment, Agriculture, and Infrastructure. This session was closely supervised by members of the Kano Budget Working Group and representatives from the Ministry of Planning and Budget. The session concluded with the successful achievement of its intended objectives.