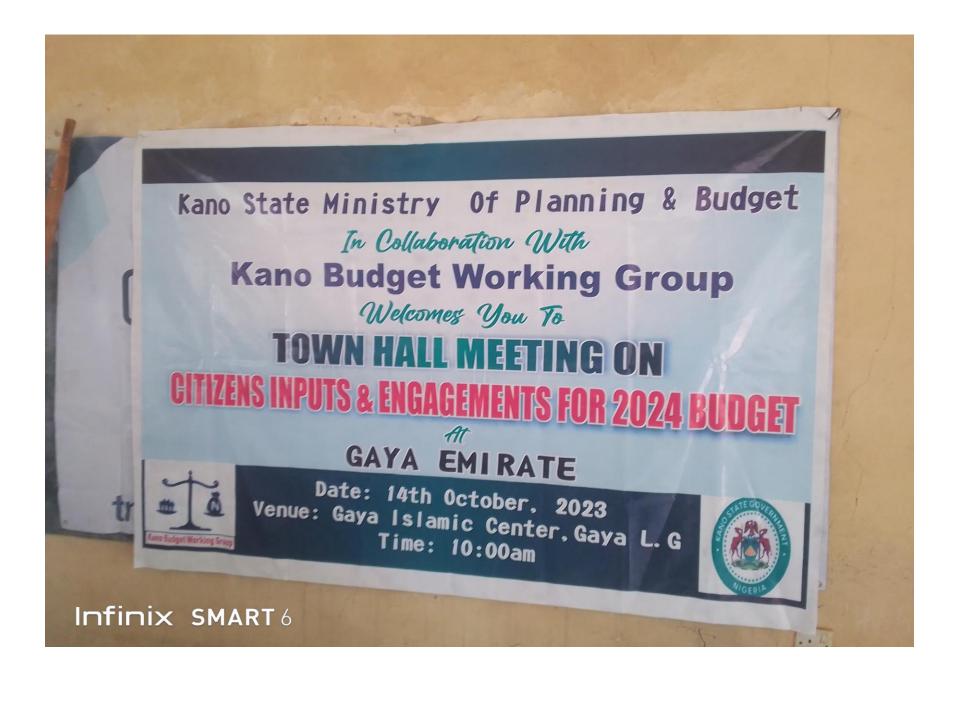

## Town Hall Meeting Report on Citizens' Inputs and Engagements for 2024 Budget

**Date:** October 15, 2023

Location: Gaya Emirate, Kano State

Organized by: Kano Budget Working Group in collaboration with Kano State Ministry of

#### Introduction

As the 2023 fiscal year draws to a close, the Kano Budget Working Group, in partnership with the Kano State Ministry of Planning and Budget, convened a Town Hall Consultative Meeting in Gaya Emirate. The primary objective of this meeting was to actively engage citizens in the process of generating, collecting, and collating their inputs into the 2024 Kano State budget. Key focus areas included education, health, agriculture, and infrastructure. Additionally, the event aimed to provide a general overview of the Kano State budget process, ensuring that participants had a clear understanding of the broader context.