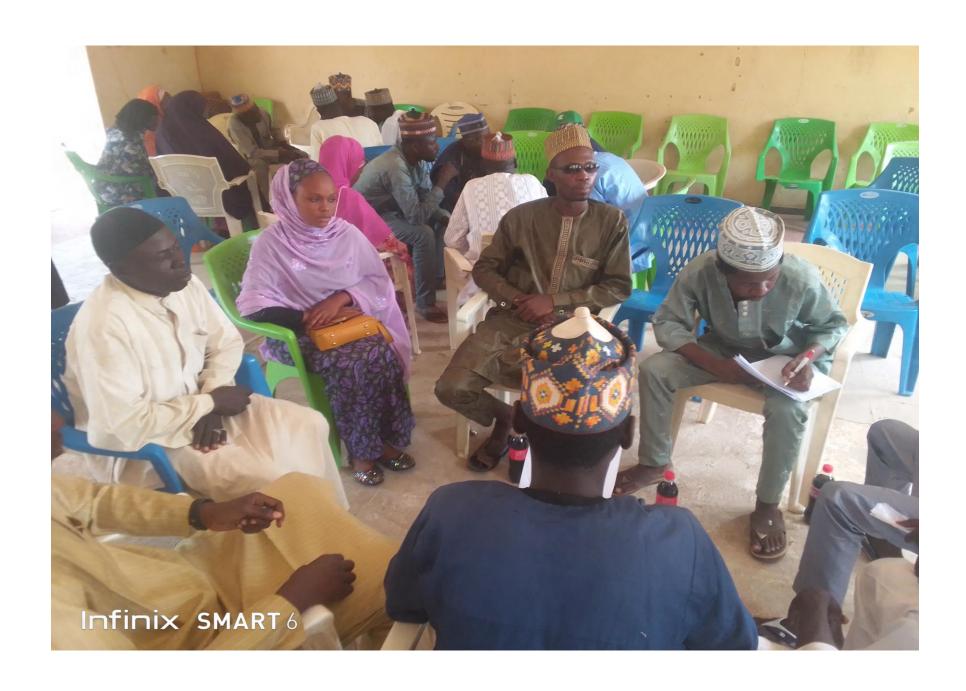

#### **Participants**

The meeting brought together a diverse group of participants from nine Local Government Areas (LGAs) under Gaya Emirate. These LGAs included Gaya, Ajingi, Albasu, Wudil, Garko, Warawa, D/kudu, Gezawa, and Gabasawa. The participants encompassed a broad cross-section of the community, including traditional leaders, elderly groups, youth, women, people with disabilities, and representatives from the Ministry of Planning and Budget.

- **4. General Overviews on Kano State Budget Process:** A representative from the Ministry of Planning and Budget, Alh Auwalu Ibrahim S/Dinki, provided an overview of the Kano State budget process, helping participants understand the budget's broader context.
- **5. Government Priorities:** The facilitator discussed the government's priorities to give participants insights into the state's focus areas.
- **6. About Previous Inputs Submitted:** The facilitator also addressed previous inputs submitted by citizens, emphasizing the importance of continuous engagement.
- **7. Inputs Generation Based on Key Sectors:** To ensure that the citizens' inputs were effectively gathered, a breakthrough session was conducted. Participants were divided into groups based on their respective Local Government Areas, and templates were distributed to assist them in prioritizing their demands in key sectors, including Education, Health, Water, Environment, Agriculture, and Infrastructure. This session was closely supervised by members of the Kano Budget Working Group and representatives from the Ministry of Planning and Budget. The session concluded with the successful achievement of its intended objectives.