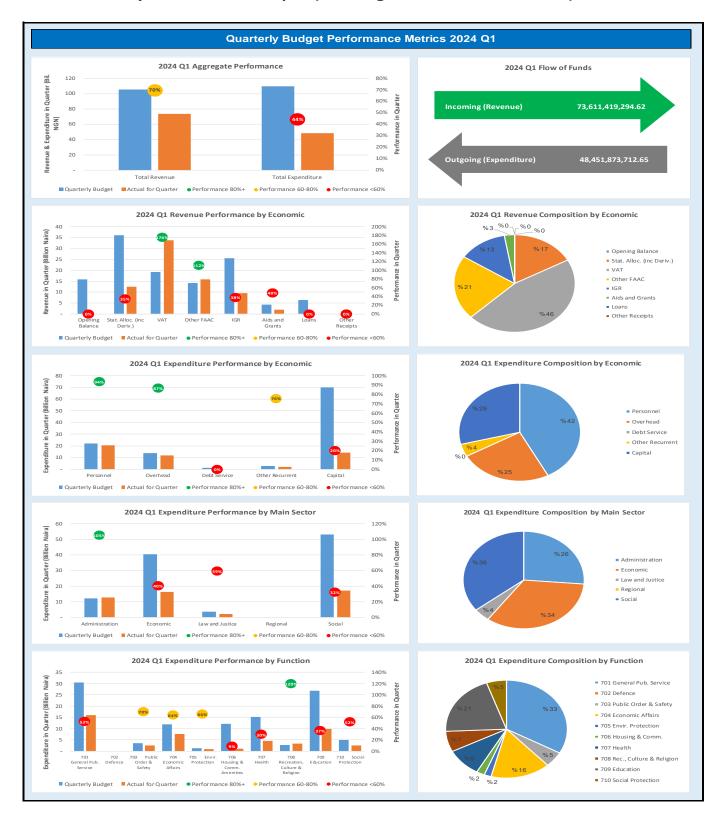

## 1.E Conclusions

In Conclusion, the 2024 Budget size was projected to be \ 437,338,312,787.93 giving an actual revenue performance of \ 73,611,419,294.62 for the first quarter representing 16.8% achievement with corresponding expenditure of \ 48,451,873,712.65 which represent 11.1% performance. The state is also working hard to harness more of its capital receipt projections so as to improve the performance in subsequent quarters.

## 2.A Summary

Table 1: Budget Summary 2 Budget Reports

Kano State Government 2024 Q1 Budget Performance Report - Summary

| Item                                                   | 2024 Original Budget | 2024 Q1 Performance | 2024 Performance Year to<br>Date (Q1) | % Performance Year to<br>Date against 2024 Original<br>Budget | Balance (against Original<br>Budget) |
|--------------------------------------------------------|----------------------|---------------------|---------------------------------------|---------------------------------------------------------------|--------------------------------------|
| Opening Balance                                        | 15,810,985,989.93    | -                   | -                                     | 0.0%                                                          | 15,810,985,989.93                    |
| Recurrent Revenue                                      | 379,762,289,575.00   | 71,611,419,294.62   | 71,611,419,294.62                     | 18.9%                                                         | 308,150,870,280.38                   |
| 11 - GOVERNMENT SHARE OF FAAC                          | 277,805,415,034.00   | 62,013,974,971.69   | 62,013,974,971.69                     | 22.3%                                                         | 215,791,440,062.31                   |
| 12 - INDEPENDENT REVENUE                               | 101,956,874,541.00   | 9,597,444,322.93    | 9,597,444,322.93                      | 9.4%                                                          | 92,359,430,218.07                    |
| Recurrent Expenditure                                  | 157,503,218,483.72   | 34,406,786,219.62   | 34,406,786,219.62                     | 21.8%                                                         | 123,096,432,264.11                   |
| 21 - PERSONNEL COST (INCLUDING 2201 WHERE APPROPRIATE) | 87,465,825,287.75    | 20,496,770,415.62   | 20,496,770,415.62                     | 23.4%                                                         | 66,969,054,872.13                    |
| 22 - OTHER RECURRENT COSTS (EXCLUDING 2201)            | 70,037,393,195.97    | 13,910,015,804.00   | 13,910,015,804.00                     | 19.9%                                                         | 56,127,377,391.97                    |
| Breakdown of Other Recurrent Costs                     |                      |                     |                                       |                                                               |                                      |
| 2202 - OVERHEAD COST                                   | 54,757,499,623.67    | 11,888,515,804.00   | 11,888,515,804.00                     | 21.7%                                                         | 42,868,983,819.67                    |
| OTHER RECURRENT (2203-2209)                            | 15,279,893,572.31    | 2,021,500,000.00    | 2,021,500,000.00                      | 13.2%                                                         | 13,258,393,572.31                    |
| Transfer to Capital Account                            | 238,070,057,081.21   | 37,204,633,075.00   | 37,204,633,075.00                     | 15.6%                                                         | 200,865,424,006.20                   |
| Other Receipts                                         | 41,765,037,223.00    | 2,000,000,000.00    | 2,000,000,000.00                      | 4.8%                                                          | 39,765,037,223.00                    |
| 13 - AID AND GRANTS                                    | 16,699,855,183.60    | 2,000,000,000.00    | 2,000,000,000.00                      | 12.0%                                                         | 14,699,855,183.60                    |
| 14 - CAPITAL DEVELOPMENTFUND (CDF) RECEIPTS            | 25,065,182,039.40    | -                   | -                                     | 0.0%                                                          | 25,065,182,039.40                    |
| Capital Expenditure                                    | 279,835,094,304.21   | 14,045,087,493.03   | 14,045,087,493.03                     | 5.0%                                                          | 265,790,006,811.18                   |
| 23 - CAPITAL EXPENDITURE                               | 279,835,094,304.21   | 14,045,087,493.03   | 14,045,087,493.03                     | 5.0%                                                          | 265,790,006,811.18                   |
| Total Revenue (including OB)                           | 437,338,312,787.93   | 73,611,419,294.62   | 73,611,419,294.62                     | 16.8%                                                         | 363,726,893,493.31                   |
| Total Expenditure                                      | 437,338,312,787.93   | 48,451,873,712.65   | 48,451,873,712.65                     | 11.1%                                                         | 388,886,439,075.29                   |
| Closing Balance                                        | - 0.00               | 25,159,545,581.97   | 25,159,545,581.97                     | -841253050642950.0%                                           | - 25,159,545,581.98                  |